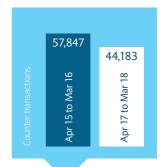

### Personal

|                                         | Counter<br>transactions | Cash<br>withdrawals | Cash<br>deposits | Cheque<br>deposits |
|-----------------------------------------|-------------------------|---------------------|------------------|--------------------|
| Apr 15 to Mar 16                        | 840                     | 251                 | 324              | 265                |
| Apr 17 to Mar 18                        | 633                     | 186                 | 268              | 179                |
| Apr 15 to Mar 16 vs<br>Apr 17 to Mar 18 | -25%                    | -26%                | -17%             | -32%               |