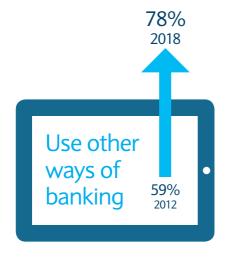

Here are the main reasons why the Longfield branch is closing:

- The number of transactions has gone down in the previous 24 months, and additionally 78% of our branch customers also use other ways to do their banking such as online and by telephone.
- Customers using other ways to do their banking has increased by 19% since 2012.
- In the past 12 months, 62% of this branch's customers have been using neighbouring branches.
- We've identified that only 126 customers use this branch exclusively for their banking