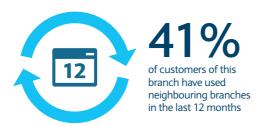

Here are the main reasons why the Nelson branch is closing:

- The number of transactions has gone down in the previous 24 months, and additionally 80% of our branch customers also use other ways to do their banking such as online and by telephone.
- Customers using other ways to do their banking has increased by 22% since 2012.
- In the past 12 months, 41% of this branch's customers have been using neighbouring branches.
- We've identified that only 199 customers use this branch exclusively for their banking