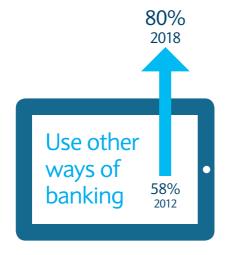

Here are the main reasons why the Nelson branch is closing:

- The number of transactions has gone down in the previous 24 months, and additionally 80% of our branch customers also use other ways to do their banking such as online and by telephone.
- Customers using other ways to do their banking has increased by 22% since 2012.
- In the past 12 months, 41% of this branch's customers have been using neighbouring branches.
- We've identified that only 199 customers use this branch exclusively for their banking

# How people's banking is changing

Many customers are choosing to bank differently

We've identified that only 199 customers use this branch exclusively for their banking