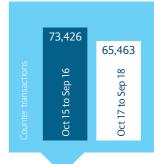

### Personal

|                                         | Counter<br>transactions | Cash<br>withdrawals | Cash<br>deposits | Cheque<br>deposits |
|-----------------------------------------|-------------------------|---------------------|------------------|--------------------|
| Oct 15 to Sep 16                        | 980                     | 268                 | 566              | 146                |
| Oct 17 to Sep 18                        | 851                     | 228                 | 505              | 118                |
| Oct 15 to Sep 16 vs<br>Oct 17 to Sep 18 | -13%                    | -15%                | -11%             | -19%               |