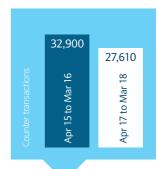

### Personal

|                                         | Counter<br>transactions | Cash<br>withdrawals | Cash<br>deposits | Cheque<br>deposits |
|-----------------------------------------|-------------------------|---------------------|------------------|--------------------|
| Apr 15 to Mar 16                        | 450                     | 147                 | 146              | 157                |
| Apr 17 to Mar 18                        | 403                     | 138                 | 145              | 120                |
| Apr 15 to Mar 16 vs<br>Apr 17 to Mar 18 | -10%                    | -6%                 | -1%              | -24%               |