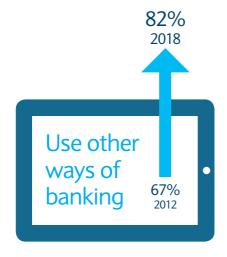

Here are the main reasons why the Paddock Wood branch is closing:

- The number of transactions has gone down in the previous 24 months, and additionally 82% of our branch customers also use other ways to do their banking such as online and by telephone.
- Customers using other ways to do their banking has increased by 15% since 2012.
- In the past 12 months, 48% of this branch's customers have been using neighbouring branches.
- We've identified that only 86 customers use this branch exclusively for their banking