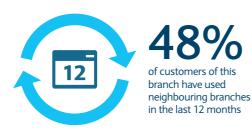

Here are the main reasons why the Paddock Wood branch is closing:

- The number of transactions has gone down in the previous 24 months, and additionally 82% of our branch customers also use other ways to do their banking such as online and by telephone.
- Customers using other ways to do their banking has increased by 15% since 2012.
- In the past 12 months, 48% of this branch's customers have been using neighbouring branches.
- We've identified that only 86 customers use this branch exclusively for their banking

### How people's banking is changing

Many customers are choosing to bank differently

We've identified that only 86 customers use this branch exclusively for their banking