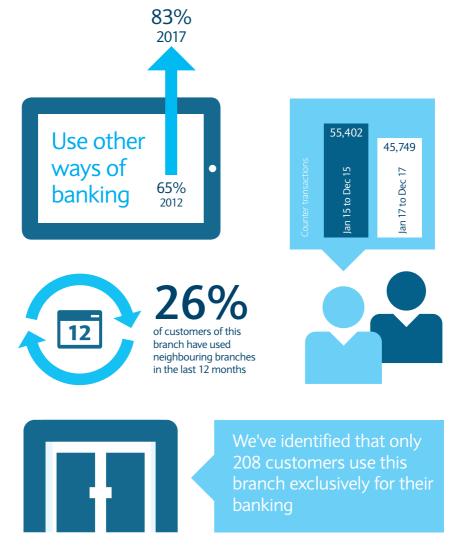

## How people's banking is changing

Many customers are choosing to bank differently, and these are the changes seen at Birmingham Northfield branch

## How this branch is used

### Weekly transactions

| Personal                                |                         |                     |                  |                    |
|-----------------------------------------|-------------------------|---------------------|------------------|--------------------|
|                                         | Counter<br>transactions | Cash<br>withdrawals | Cash<br>deposits | Cheque<br>deposits |
| Jan 15 to Dec 15                        | 877                     | 348                 | 364              | 165                |
| Jan 17 to Dec 17                        | 724                     | 291                 | 332              | 101                |
| Jan 15 to Dec 15 vs<br>Jan 17 to Dec 17 | -17%                    | -16%                | -9%              | -39%               |