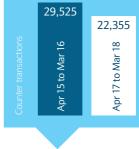

### Personal

|                                         | Counter<br>transactions | Cash<br>withdrawals | Cash<br>deposits | Cheque<br>deposits |
|-----------------------------------------|-------------------------|---------------------|------------------|--------------------|
| Apr 15 to Mar 16                        | 434                     | 161                 | 159              | 114                |
| Apr 17 to Mar 18                        | 322                     | 113                 | 128              | 81                 |
| Apr 15 to Mar 16 vs<br>Apr 17 to Mar 18 | -26%                    | -30%                | -19%             | -29%               |