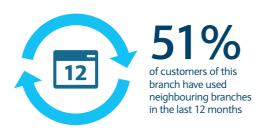

Here are the main reasons why the Looe branch is closing:

- The number of transactions has gone down in the previous 24 months, and additionally 73% of our branch customers also use other ways to do their banking such as online and by telephone.
- Customers using other ways to do their banking has increased by 18% since 2012.
- In the past 12 months, 51% of this branch's customers have been using neighbouring branches.
- We've identified that only 75 customers use this branch exclusively for their banking