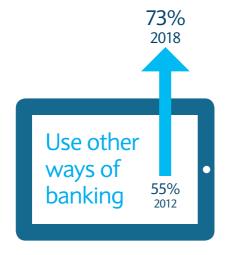

Here are the main reasons why the Looe branch is closing:

- The number of transactions has gone down in the previous 24 months, and additionally 73% of our branch customers also use other ways to do their banking such as online and by telephone.
- Customers using other ways to do their banking has increased by 18% since 2012.
- In the past 12 months, 51% of this branch's customers have been using neighbouring branches.
- We've identified that only 75 customers use this branch exclusively for their banking