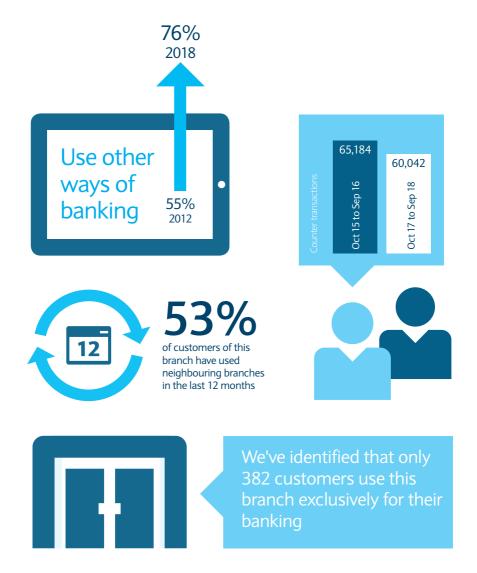

Here are the main reasons why the Tonypandy branch is closing:

- The number of transactions has gone down in the previous 24 months, and additionally 76% of our branch customers also use other ways to do their banking such as online and by telephone.
- Customers using other ways to do their banking has increased by 21% since 2012.
- In the past 12 months, 53% of this branch's customers have been using neighbouring branches.
- We've identified that only 382 customers use this branch exclusively for their banking

## How people's banking is changing

Many customers are choosing to bank differently

## How this branch is used

Before we make the decision to close any branch, we think carefully about how it has been used so far. We consider how many customers have been visiting, what kind of transactions they've been making, and all the other ways they've been choosing to bank with us. We also take into consideration the availability of other branches in the wider community.